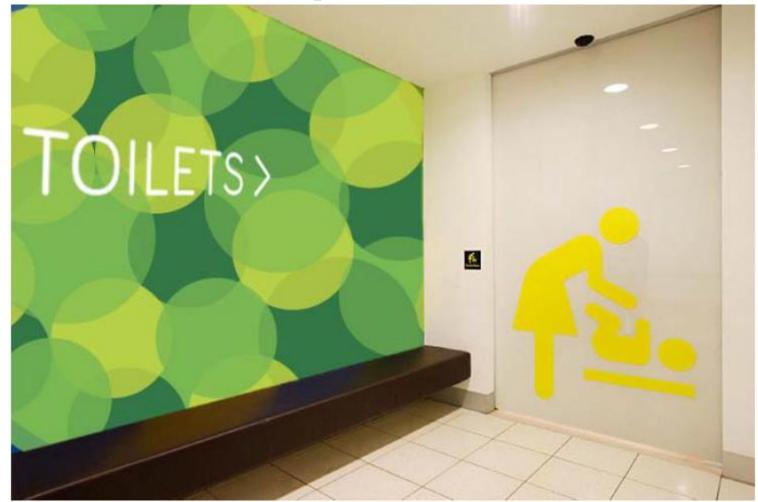

## Better Bathroom Experience - in progress

### Before

Graphic wall vinyl To be potentially be placed along the length of the hallway leading up to the toilets