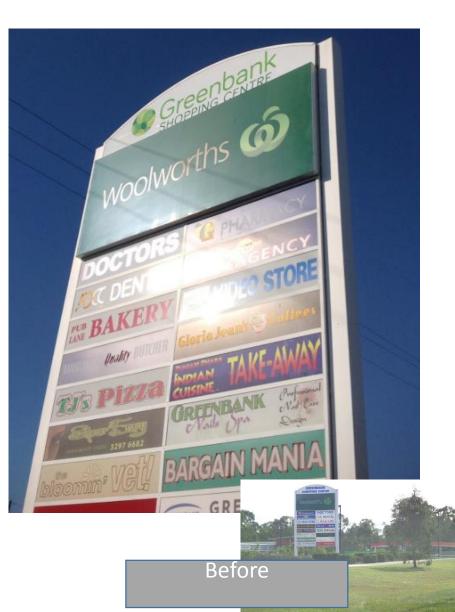

Customers driving 100km can see Greenbank is coming up with the sign below so they have chance to slow down to enter Greenbank rather drive past and miss it!

### Directory – better wayfinding for sales & visitation

state and a back and a state of a second

## Signage to be seen from a distance

You know what happens when you don't keep the kids busy this long weekend.

Visit Bargain Mania for craft and paper supplies at Greenbank Shopping Centre.