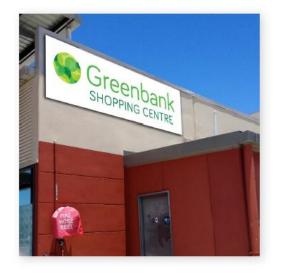

Customers driving 100km can see Greenbank is coming up with the sign below so they have chance to slow down to enter Greenbank rather drive past and miss it!

### Showcasing that Greenbank is "convenient place to shop"

## Greenbank Shopping Centre

To communicate to the passing customers we are "Open on Sunday" when they are driving past at 100km

## Signage to be seen from a distance

You know what happens when you don't keep the kids busy this long weekend.

Visit Bargain Mania for craft and paper supplies at Greenbank Shopping Centre.