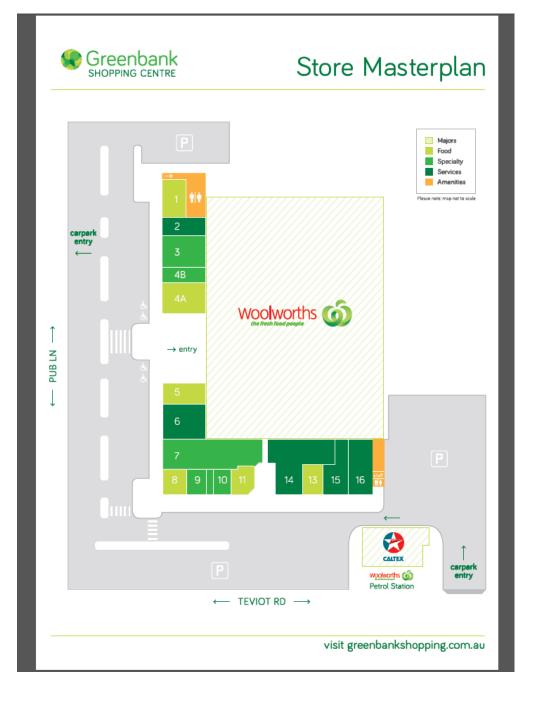

| SHOPPING CENTE                     | 🛃 Shop & Go  |              |         |           |           |
|------------------------------------|--------------|--------------|---------|-----------|-----------|
| Home 🕐 Store Directo               |              | On 🔹 Leasing |         | Location  | 😵 Contact |
| NAME Centre Map                    | PHONE :      | STORE        | HOURS   | WEBSITE   | FACEBOOK  |
| Majors                             |              |              |         |           |           |
|                                    |              |              | $\odot$ | -         |           |
| Woolworths Petrol Station          | 07 3200 0160 |              | 0       |           |           |
| Woolworths Supermarket             | 07 3297 5249 |              | W       |           |           |
| Food                               |              |              |         |           |           |
| Gloria Jeans Coffee                | 07 3200 1516 | 8            | $\odot$ | 6         | <b>F</b>  |
| Jimmy's on Pub Lane                | 07 3200 0984 | 4A           | $\odot$ | 0         | iii -     |
| Pub Lane Bakery                    | 07 3297 7060 | 1            | 0       | 0         | - E       |
| Punjabi Dhaba Indian Cuisine       | 07 3297 7774 | 13           | 0       | 0         |           |
| TJ's Pizza House                   | 07 3297 5900 | 11           | ۲       | 6         |           |
| Woolworths Supermarket             | 07 3297 5249 |              | ۲       | 1         |           |
| Your Local Quality Meats           | 07 3200 1570 | 5            | $\odot$ | 6         | f         |
| Specialty                          |              |              |         |           |           |
| Central DVD/Movies                 |              | 4B           | $\odot$ |           |           |
| Greenbank Nall Spa                 | 07 3297 6699 | 4D<br>10     | ŏ       | 6         |           |
| Greenbank Plaza News               | 07 3297 6222 | 3            | ĕ       | ĕ         |           |
| Guardian Pharmacy Greenbank        | 07 3297 7300 | 7            | ŏ       | ĕ         | - H       |
| Shear Envy Hair & Beauty           | 07 3297 6682 | 9            | õ       | ø         | iii.      |
| Services                           |              |              |         |           |           |
|                                    |              |              | $\odot$ | -         |           |
| Australian Dental Care             | 07 3297 6600 | 15           | 0       |           |           |
| Bargain Mania                      | 07 3297 7781 | 6            | ĕ       | 6         |           |
| Greenbank Real Estate              | 07 3200 1531 | 2            | ĕ       | 0         |           |
| Medicross Greenbank Medical Centre | 07 3200 0197 | 14           | 0       | er<br>(1) |           |
| The Bloomin Vet                    | 07 3297 6666 | 16           | 0       | 1         |           |