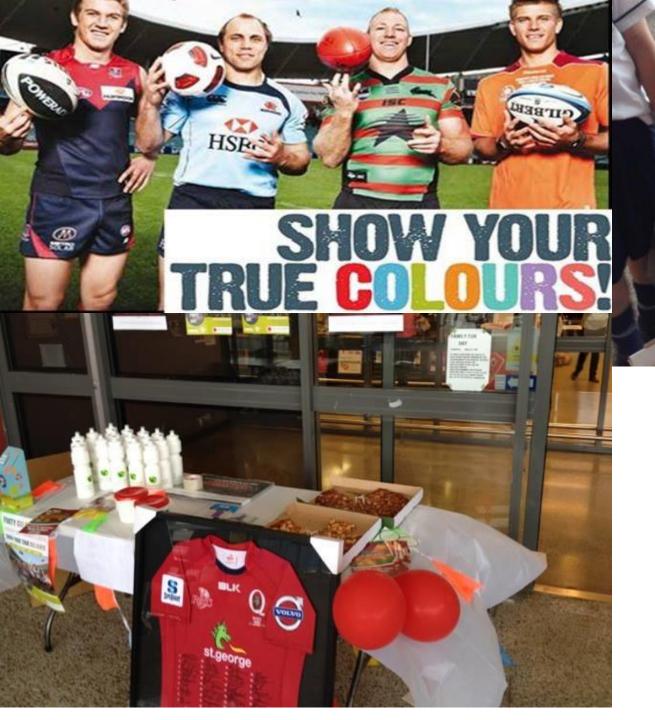

### Promotion to Help Kids

Wear your favorite footy team's colours and pop down to Greenbank from 2-4pm to win prizes, receive giveaways and eat PIZZA. All money donated will go to kids challenged by cancer.