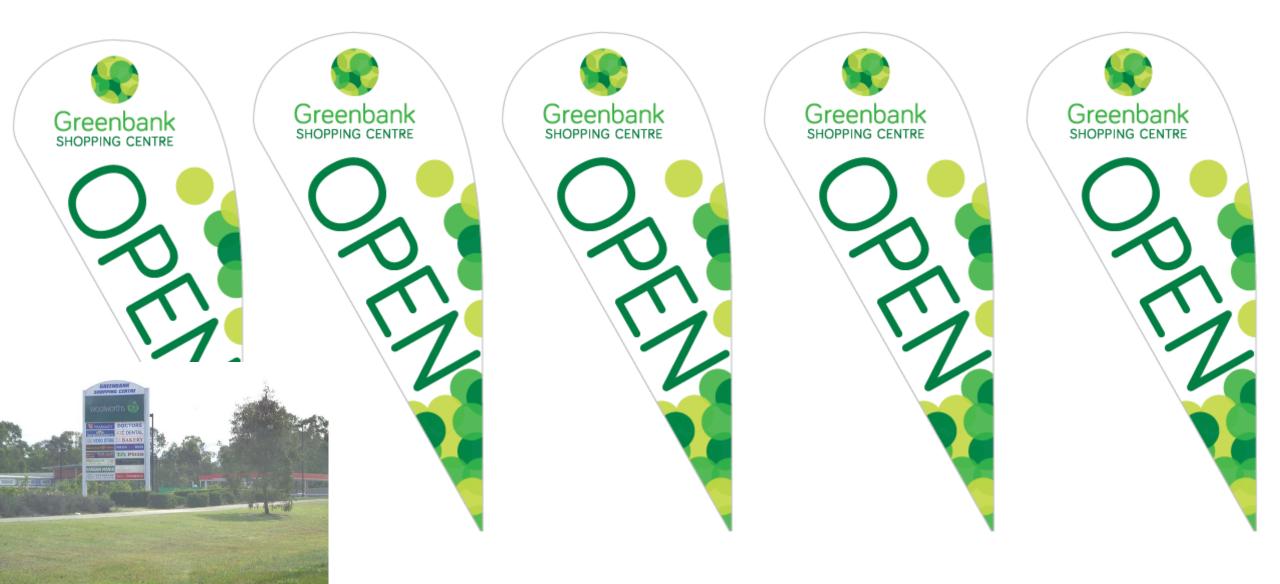

Customers driving 100km can see Greenbank is coming up with the sign below so they have chance to slow down to enter Greenbank rather drive past and miss it!

### Showcasing that Greenbank is "convenient place to shop"

## Greenbank Shopping Centre

To communicate to the passing customers we are "Open on Sunday" when they are driving past at 100km