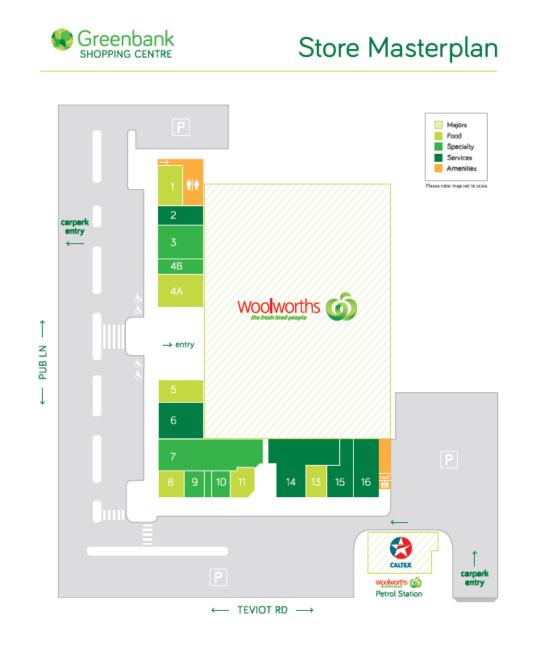

| SHOPPING CENTE                     | 🛃 Shop & Go  |              |         |           |           |
|------------------------------------|--------------|--------------|---------|-----------|-----------|
| Home 🕐 Store Directo               |              | On 🔹 Leasing |         | Location  | 😵 Contact |
| NAME Centre Map                    | PHONE :      | STORE        | HOURS   | WEBSITE   | FACEBOOK  |
| Majors                             |              |              |         |           |           |
|                                    |              |              | $\odot$ | -         |           |
| Woolworths Petrol Station          | 07 3200 0160 |              | 0       |           |           |
| Woolworths Supermarket             | 07 3297 5249 |              | W       |           |           |
| Food                               |              |              |         |           |           |
| Gloria Jeans Coffee                | 07 3200 1516 | 8            | $\odot$ | 6         | <b>F</b>  |
| Jimmy's on Pub Lane                | 07 3200 0984 | 4A           | $\odot$ | 0         | iii -     |
| Pub Lane Bakery                    | 07 3297 7060 | 1            | 0       | 0         | - E       |
| Punjabi Dhaba Indian Cuisine       | 07 3297 7774 | 13           | 0       | 0         |           |
| TJ's Pizza House                   | 07 3297 5900 | 11           | ۲       | 6         |           |
| Woolworths Supermarket             | 07 3297 5249 |              | ۲       | 1         |           |
| Your Local Quality Meats           | 07 3200 1570 | 5            | $\odot$ | 6         | f         |
| Specialty                          |              |              |         |           |           |
| Central DVD/Movies                 |              | 4B           | $\odot$ |           |           |
| Greenbank Nall Spa                 | 07 3297 6699 | 4D<br>10     | ŏ       | 6         |           |
| Greenbank Plaza News               | 07 3297 6222 | 3            | ĕ       | ĕ         |           |
| Guardian Pharmacy Greenbank        | 07 3297 7300 | 7            | ŏ       | ĕ         | - H       |
| Shear Envy Hair & Beauty           | 07 3297 6682 | 9            | õ       | ø         | iii.      |
| Services                           |              |              |         |           |           |
|                                    |              |              | $\odot$ | -         |           |
| Australian Dental Care             | 07 3297 6600 | 15           | 0       |           |           |
| Bargain Mania                      | 07 3297 7781 | 6            | ĕ       | 6         |           |
| Greenbank Real Estate              | 07 3200 1531 | 2            | ĕ       | 0         |           |
| Medicross Greenbank Medical Centre | 07 3200 0197 | 14           | 0       | er<br>(1) |           |
| The Bloomin Vet                    | 07 3297 6666 | 16           | 0       | 1         |           |